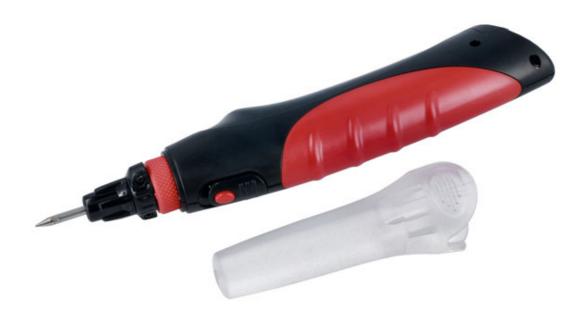

## **Cordless Soldering Iron 15w**

A 15w cordless soldering iron with inbuilt LED, making it ideal for use in dimly lit areas such as engine bays and vehicle interiors. It features a cone shaped tip, is powered by 4 x AA batteries, has a run time of approximately 1/2 an hour, reaches its working temperature in 7 seconds and has a maximum operating temperature of 550°C. Suitable for use in the workshop and around the home and is ideal for automotive technicians, electricians, jewellers, modellers, hobbyists and DIY.

## **Additional Information**

- Battery powered 15 watt soldering iron. Use 4 x AA batteries (not supplied). For best results use rechargeable Ni-MH batteries.
- Continuous run time 30 minutes (approx). Reaches working temperature in 7 seconds. Max. temperature 550°C (1022°F).
- · Supplied with cone tip and safety cap. Solder available separately, please see Laser Part Nos. 8277 and 2297.
- 15 watt cordless soldering repair kit including heat shrink tip also available, please see Part No. 8401.
- · CE, UKCA & RoHS compliant.