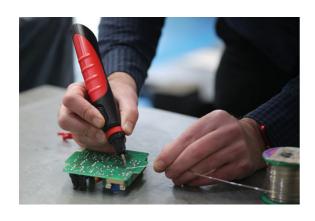

## **Cordless Soldering Iron 15w**

A 15w cordless soldering iron with inbuilt LED, making it ideal for use in dimly lit areas such as engine bays and vehicle interiors. It features a cone shaped tip, is powered by 4 x AA batteries, has a run time of approximately 1/2 an hour, reaches its working temperature in 7 seconds and has a maximum operating temperature of 550°C. Suitable for use in the workshop and around the home and is ideal for automotive technicians, electricians, jewellers, modellers, hobbyists and DIY.