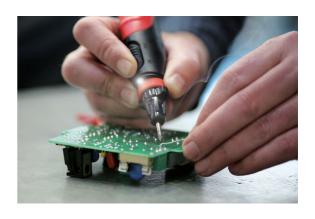

## **Cordless Soldering Iron 15w**

A 15w cordless soldering iron with inbuilt LED, making it ideal for use in dimly lit areas such as engine bays and vehicle interiors. It features a cone shaped tip, is powered by 4 x AA batteries, has a run time of approximately 1/2 an hour, reaches its working temperature in 7 seconds and has a maximum operating temperature of 550°C. Suitable for use in the workshop and around the home and is ideal for automotive technicians, electricians, jewellers, modellers, hobbyists and DIY.

## **Additional Information**

- Battery powered 15 watt soldering iron. Use 4 x AA batteries (not supplied). For best results use rechargeable Ni-MH batteries.
- Continuous run time 30 minutes (approx). Reaches working temperature in 7 seconds. Max. temperature 550°C (1022°F).
- · Supplied with cone tip and safety cap. Solder available separately, please see Laser Part Nos. 8277 and 2297.
- 15 watt cordless soldering repair kit including heat shrink tip also available, please see Part No. 8401.
- · CE, UKCA & RoHS compliant.