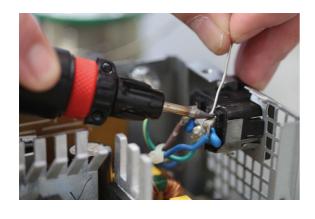

## **Cordless Soldering Iron 15w**

A 15w cordless soldering iron with inbuilt LED, making it ideal for use in dimly lit areas such as engine bays and vehicle interiors. It features a cone shaped tip, is powered by 4 x AA batteries, has a run time of approximately 1/2 an hour, reaches its working temperature in 7 seconds and has a maximum operating temperature of 550°C. Suitable for use in the workshop and around the home and is ideal for automotive technicians, electricians, jewellers, modellers, hobbyists and DIY.

## **Additional Information**

- Battery powered 15 watt soldering iron. Use 4 x AA batteries (not supplied). For best results use rechargeable Ni-MH batteries.
- Continuous run time 30 minutes (approx). Reaches working temperature in 7 seconds. Max. temperature 550°C (1022°F).
- · Supplied with cone tip and safety cap. Solder available separately, please see Laser Part Nos. 8277 and 2297.
- 15 watt cordless soldering repair kit including heat shrink tip also available, please see Part No. 8401.
- · CE, UKCA & RoHS compliant.