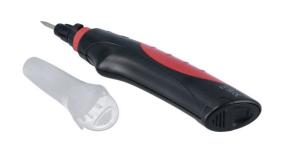

## **Cordless Soldering Iron 15w**

A 15w cordless soldering iron with inbuilt LED, making it ideal for use in dimly lit areas such as engine bays and vehicle interiors. It features a cone shaped tip, is powered by 4 x AA batteries, has a run time of approximately 1/2 an hour, reaches its working temperature in 7 seconds and has a maximum operating temperature of 550°C. Suitable for use in the workshop and around the home and is ideal for automotive technicians, electricians, jewellers, modellers, hobbyists and DIY.

## **Additional Information**

- Battery powered 15 watt soldering iron. Use 4 x AA batteries (not supplied). For best results use rechargeable Ni-MH batteries.
- Continuous run time 30 minutes (approx). Reaches working temperature in 7 seconds. Max. temperature 550°C (1022°F).
- · Supplied with cone tip and safety cap. Solder available separately, please see Laser Part Nos. 8277 and 2297.
- 15 watt cordless soldering repair kit including heat shrink tip also available, please see Part No. 8401.
- · CE, UKCA & RoHS compliant.